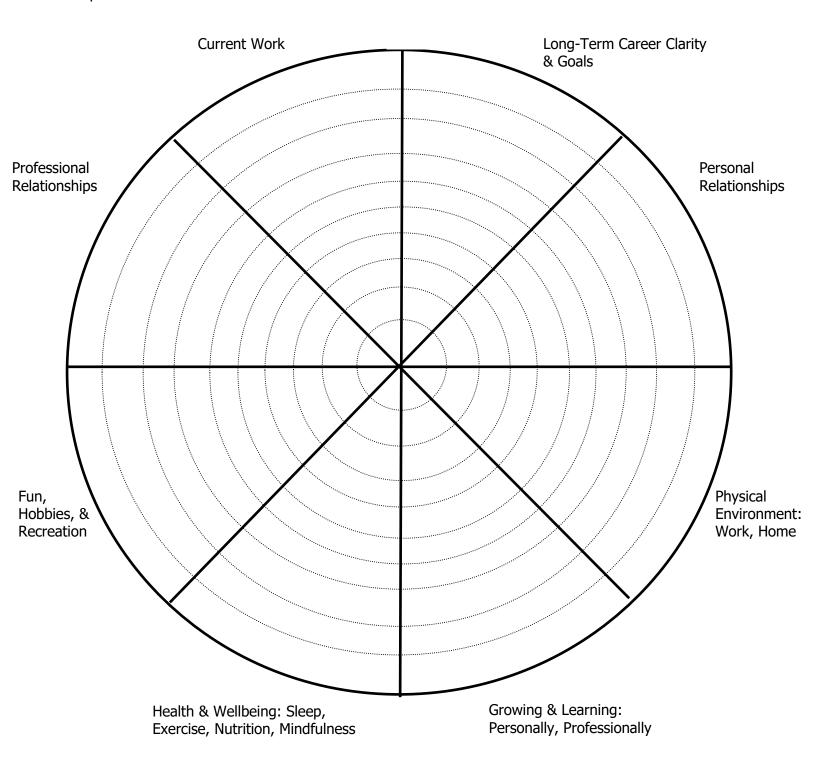

## **Goal Setting to Create Your Best Life**

Each section of the wheel represents an aspect of life. Rate each section on how well it's going for you, on a scale from 0 to 10, where 0 (center of the circle) means it is horrible and 10 (outer edge) means it's perfect.